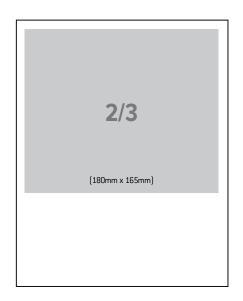

## **SIZE & PRICE GUIDE**

| ADVERT SIZE       | ADVERT PRICE<br>(ex GST) | PRODUCTION<br>(ex GST) |
|-------------------|--------------------------|------------------------|
| 1/9 page          | \$430                    | \$90                   |
| 2/9 page          | \$650                    | \$125                  |
| 1/3 page          | \$1,090                  | \$150                  |
| 2/3 page          | \$1,860                  | \$175                  |
| Full page         | \$2,630                  | \$250                  |
| Business Listing  | \$115                    |                        |
| Editorial Listing | \$165                    |                        |