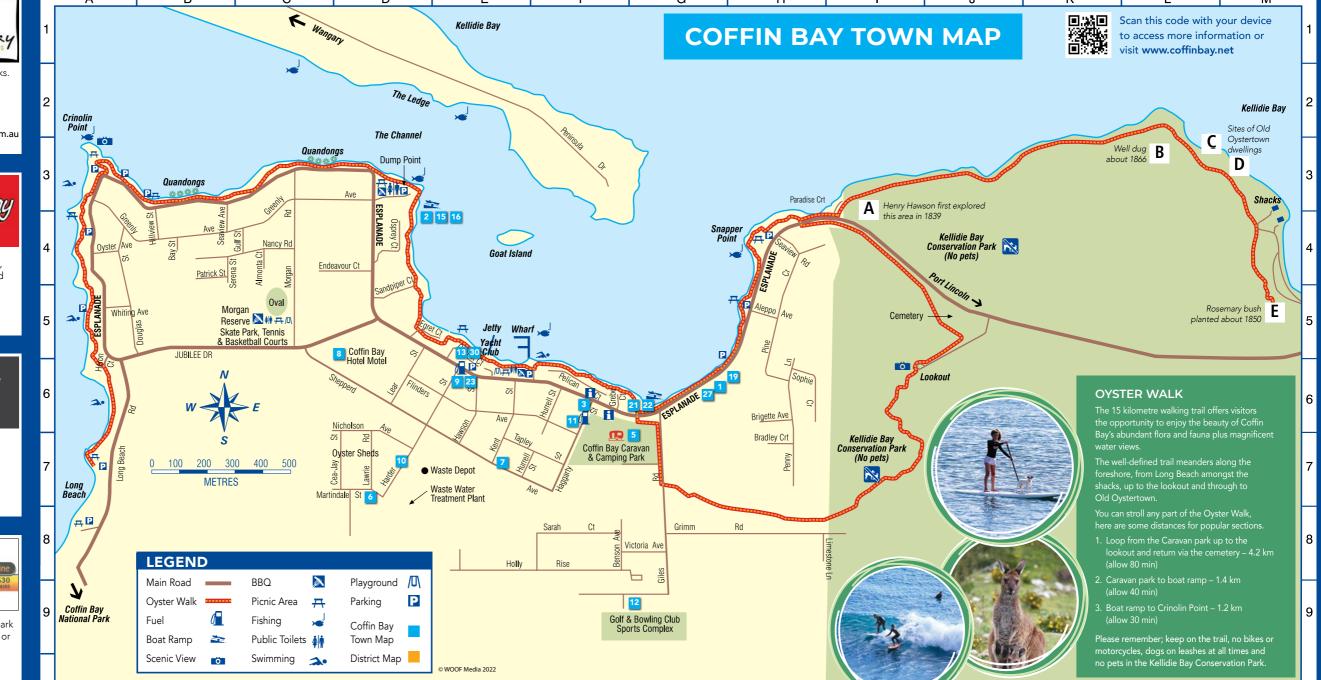

# coffin bay

# 2 COFFIN BAY

Α

sandhills, the clubrooms a short drive up Giles Rd

from the Esplanade. Features a 9 hole golf course with greens, synthetic bowling green and pool

P: 08 8685 4302 | M: 0484 619 248 www.coffinbaysportingclub.com

В

## COFFIN BAY

Wednesday, Friday and Sunday nights. Bar open from 5pm, meals served from

M: 0486 046 448 www.coffinbayyachtclub.com

Caravan Park

visit www.coffinbay.net

В

**LEGEND** 

Bitumen Road

Dirt Road

Track

Α