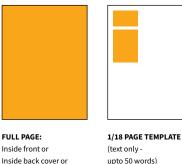

# ADVERT SIZES

58.5mm W x

1/9 PAGE TEMPLATE

(text with image

upto 50 words)

58.5mm W x

80mm H

37.5mm H

Inside front or Inside back cover or outside back cover

210mm W x 285mm H + 5mm bleed

2/9 PAGE TEMPLATE (text with image upto 100 words) 121.5mm W x 80mm H 4/9 PAGE 121.5mm W x 164.5mm H

1/3 PAGE

80mm H

2/3 PAGE